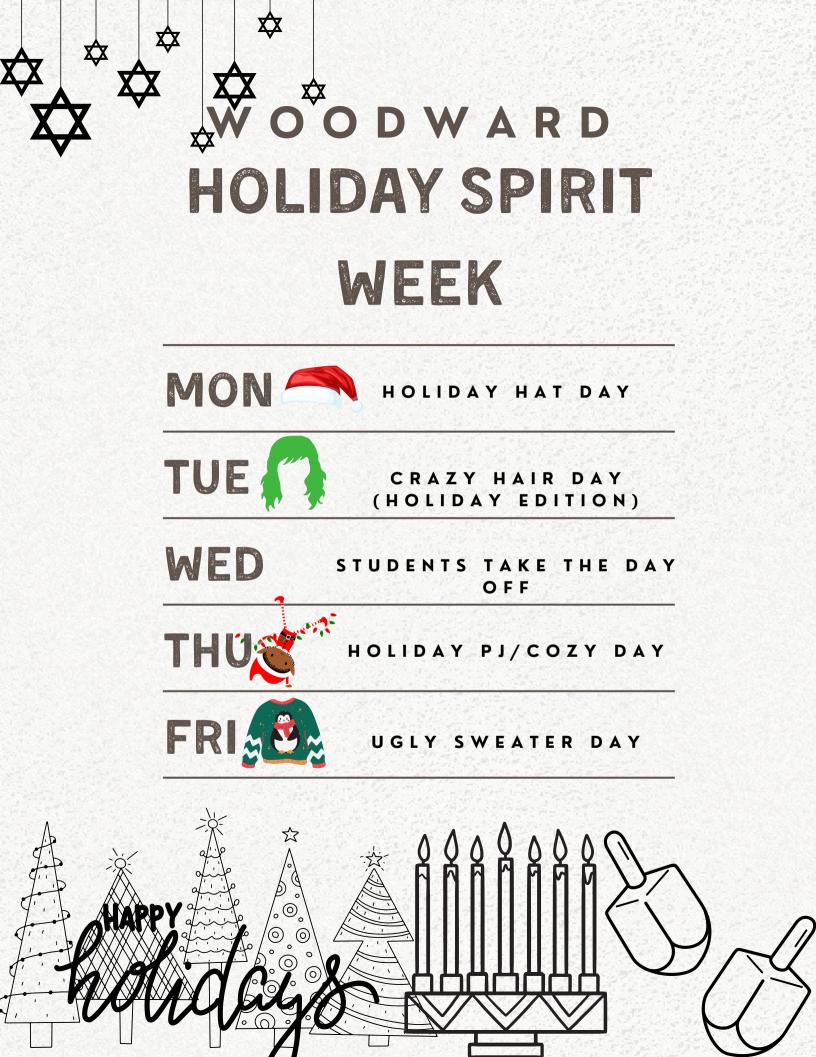

#### December 19-22

- Hallway Decorating
- Spirit Week
- Boutique 12/19 and 12/20
- Raffel 12/21
- Winter Wonderland Talent Show 12/22